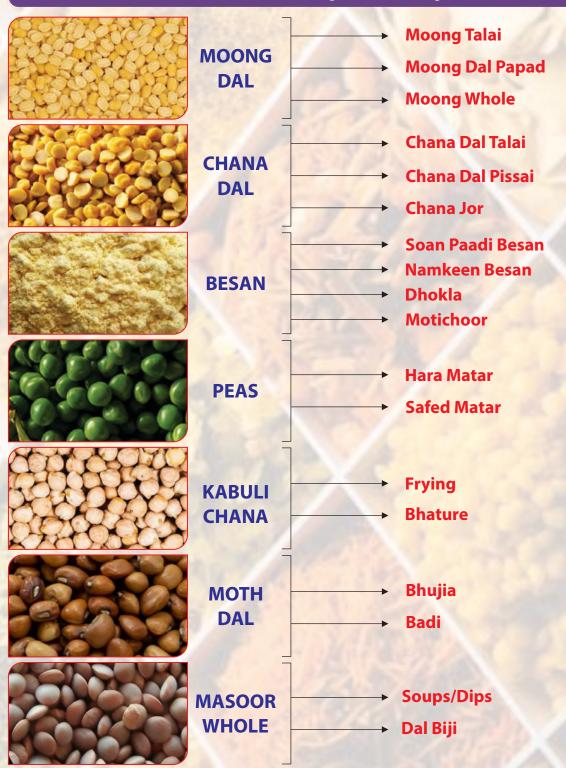

ping a tab on demands and requirement of our people and working on increasing productivity by further adding new products lines in our genre.

We at Shri Niwas Food Industries deals with manufacturing and processing of finest quality of pulses and besan that is consumed by various departmental stores and top notch conglomerates of Snack and Food Industry.

We have been in this trade for the past 40 years. have various processing plants that are spread at Rai, Industrial Area, Sonipat.

## **OUR PRODUCTS RANGE**





# **Specialization in DAL for Namkeen Industry**

## **Sole Supplier PAN INDIA of all pulses for Namkeen Industry**

**Fully automated & Hygenic plants** 

Save more than 50 lakhs annually

We offer unique service of forward contracts

Get additional 2-3 % yield in our pulses



#### **CERTIFICATION** -











## **OUR ESTEEMED CLIENTS** -

















































### - CONTACT US —

## **SRI NIWAS FOOD INDUSTRIES**

### **Head Office:**

4080-81, Naya Bazar, Delhi-6

**Mob. No. -** 9711200013, **Customer care no -** 011-27187187

#### **Factory Office**

UNIT-1: C-26, Lawrence Road, Industrial Area, Delhi-35 Mob. No. - 9711200013, Customer care no - 011-27187187

UNIT-2: 442H-442I, Food park, HSIIDC, Rai Industrial Area, Distt. Sonipat, Haryana

**UNIT-3:** 2243 BCDE mega food park Phase - 2 Hsiidc Rai Industrial area, Distt sonipat, Haryana

#### **Email Inquiries**

M shruti@shriniwasfood.com

M apoorv@shriniwasfood.com M singhalapoorv@gmail.com M sriniwasmk@gmail.com

Please visit us at: www.shriniwasfood.com